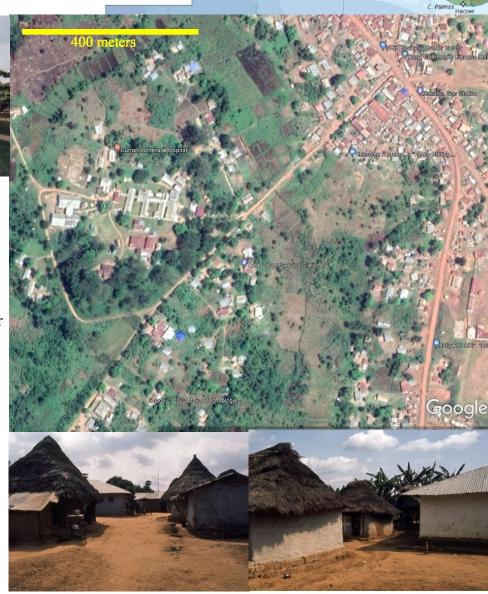

Living quarters at Zorzor

Pilot, doctor, nurse, Pastor Swedberg

Esther Bacon (middle, facing) in ward

Two years later Esther Bacon died from Lassa Fever from an accidental needle prick.

This is a satellite view from 2020 and Google Earth, with inserts of my photos from 1970. The entrance was easily identified. The chapel location is a guess. The Google label says St. Luke's Lutheran Church with the bright roof. The adjacent vacant walls might be the chapel remains. The sample residence image matches the building designs in the lower right, but not their alignments. I took many photos related to Phebe Hospital.