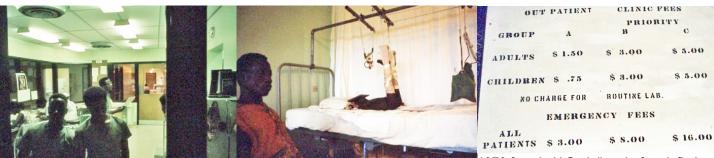

Operating room

Operation in progress

Checking a leg tumor

Nurse's station at + intersection of halls Father with son in traction

1970 fees in U.S. dollars before inflation