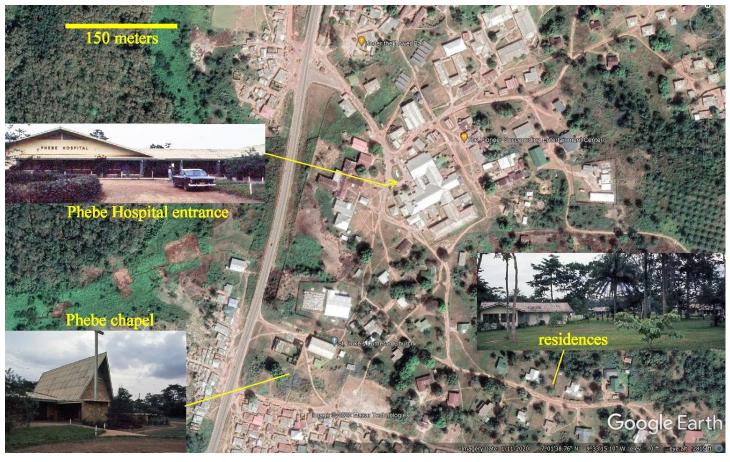

Living quarters at Zorzor

Pilot, doctor, nurse, Pastor Swedberg

Esther Bacon (middle, facing) in ward

Two years later Esther Bacon died from Lassa Fever from an accidental needle prick.

This is a satellite view from 2020 and Google Earth, with inserts of my photos from 1970. The entrance was easily identified. The chapel location is a guess. The Google label says St. Luke's Lutheran Church with the bright roof. The adjacent vacant walls might be the chapel remains. The sample residence image matches the building designs in the lower right, but not their alignments. I took many photos related to Phebe Hospital.