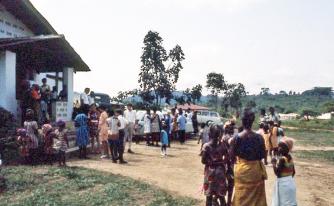

We joined Easter Sunday worship in Salayie

The Lutheran church in Zorzor

The Curran Lutheran Hospital is located on the left side of this 2018 Google Earth satellite image, beside the village of Zorzor.