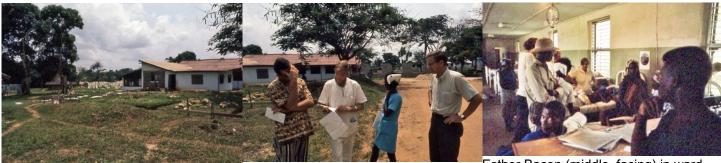

Living quarters at Zorzor

Pilot, doctor, nurse, Pastor Swedberg

Esther Bacon (middle, facing) in ward

Two years later Esther Bacon died from Lassa Fever from an accidental needle prick.

This is a satellite view from 2020 and Google Earth, with inserts of my photos from 1970. The entrance was easily identified. The chapel location is a guess. The Google label says St. Luke's Lutheran Church with the bright roof. The adjacent vacant walls might be the chapel remains. The sample residence image matches the building designs in the lower right, but not their alignments. I took many photos related to Phebe Hospital.