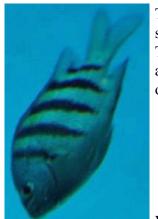

Sunrise, viewed from ship

The submarine, being prepared for day Submarine rising from an earlier dive

Submarine and support ship. Our boat with passengers was not photographed.

These striped fish liked swimming beside the submarine when it was in shallow water.