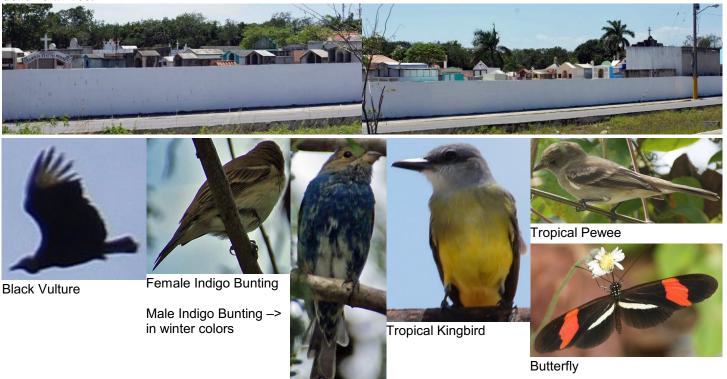

In the afternoon I walked along a 1.7 km long street away from the shore to look at and photograph birds. My only other photos were of this cemetery. Families erected small buildings above ground for the remains of their dead relatives.