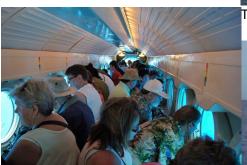

Gail and our ship, the Silhouette

The submarine and its support ships are not allowed to drop anchors at the coral reef, to prevent damage. So they must move or drift.

Each submarine passenger had their own viewing port. There were 47 of us.

Sunrise, viewed from ship

The submarine, being prepared for day Submarine rising from an earlier dive

Submarine and support ship. Our boat with passengers was not photographed.

These striped fish liked swimming beside the submarine when it was in shallow water.

There were also schools of fish.

We climbed out of both ends of the submarine and got into the passenger boat to go back to the shore. Another group of tourists then went into the submarine. We are well pleased with this choice of an excursion.