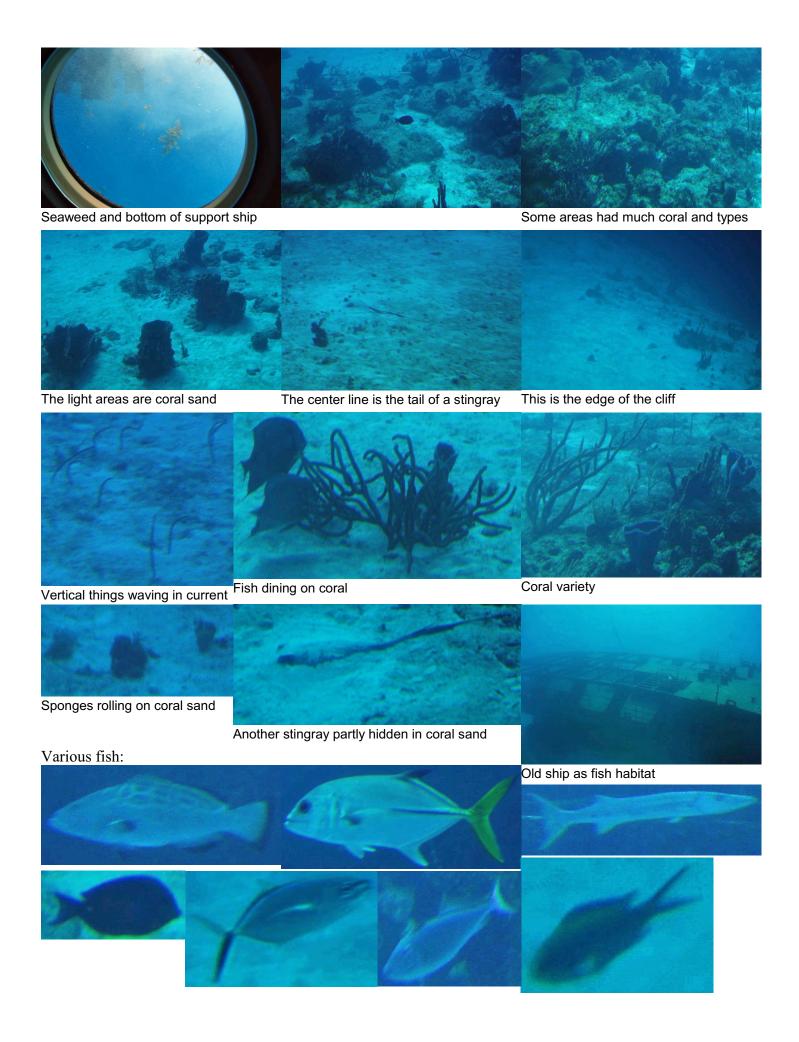

Sunrise, viewed from ship

The submarine, being prepared for day Submarine rising from an earlier dive

Submarine and support ship. Our boat with passengers was not photographed.

These striped fish liked swimming beside the submarine when it was in shallow water.

There were also schools of fish.

We climbed out of both ends of the submarine and got into the passenger boat to go back to the shore. Another group of tourists then went into the submarine. We are well pleased with this choice of an excursion.