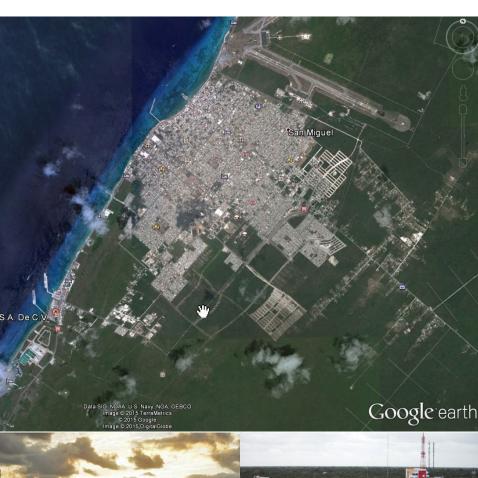

## Carib-Cruise-Cozumel, Mexico

This is a satellite view of the city of Cozumel (gray area) on the west side of the island of Cozumel. There is an airport in the upper right. There are three piers (bent lines) at the shore for the cruise ships. Ours was at the lower left. All of our walking was in the lower left corner of this view; we did not go into the city. We had two excursions planned. But the timing of the first was changed to an hour later. The timing of the second was changed to an hour earlier. That caused an overlap, and the second excursion, to visit a Mayan ruins area, had to be cancelled. The later timing of the first excursion, in a submarine ride to see the coral reef, was better for us, giving a brighter sun to penetrate the water that gets darker with depth.