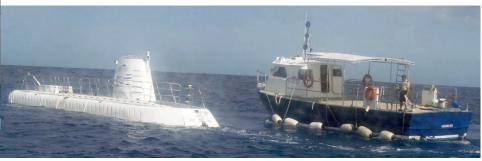

Gail and our ship, the Silhouette

The submarine and its support ships are not allowed to drop anchors at the coral reef, to prevent damage. So they must move or drift.

Each submarine passenger had their own viewing port. There were 47 of us.

Sunrise, viewed from ship

The submarine, being prepared for day Submarine rising from an earlier dive

Submarine and support ship. Our boat with passengers was not photographed.

These striped fish liked swimming beside the submarine when it was in shallow water.