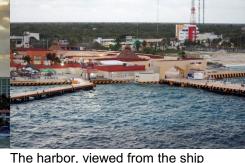

Sunrise, viewed from ship

The submarine, being prepared for day Submarine rising from an earlier dive

Submarine and support ship. Our boat with passengers was not photographed.

These striped fish liked swimming beside the submarine when it was in shallow water.